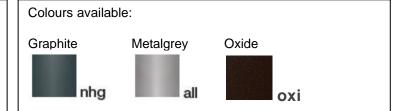

## Technical data sheet

All right reserved Landa illuminotecnica S.p.A. will reserve to change the specific note without any written notice.



## Neway

Article 405F18 \_ 405F18B

Product type Wall Light

Body material: Die-casting aluminium EN47100, prior the painting process, washed with stones. Painting made by polyester powder with high resistant against oxidation.

Transparent or opal polycarbonate UV protection and silicon gasket

Screws in A2 stainless steel

Easy installation

Screws in A2 stainless steel

**IK07** IP44 850°C

Gx24 q-2 18W Electronic ballast included Bulb not included