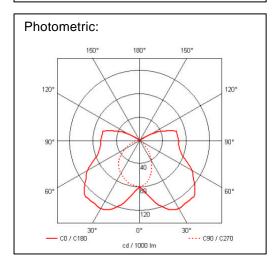

## Technical data sheet

All right reserved Landa illuminotecnica S.p.A. will reserve to change the specific note without any written notice.



## Neway

Article 405F18 \_ 405F18B

Product type Wall Light

Body material: Die-casting aluminium EN47100, prior the painting process, washed with stones. Painting made by polyester powder with high resistant against oxidation.

Transparent or opal polycarbonate UV protection and silicon gasket

Screws in A2 stainless steel

Easy installation

Screws in A2 stainless steel

**IK07** IP44 850°C

Gx24 q-2 18W Electronic ballast included Bulb not included