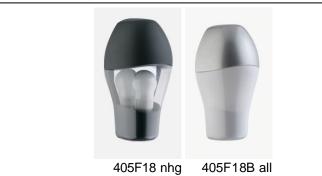

## Neway

Article 405F18 \_ 405F18B

Product type Wall Light

Body material: Die-casting aluminium EN47100, prior the painting process, washed with stones. Painting made by polyester powder with high resistant against oxidation.

Transparent or opal polycarbonate UV protection and silicon gasket

Screws in A2 stainless steel

Easy installation

Screws in A2 stainless steel

**IK07** IP44 850°C

Gx24 q-2 18W Electronic ballast included Bulb not included