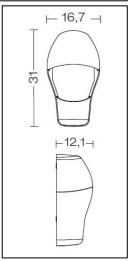

## Technical data sheet

All right reserved Landa illuminotecnica S.p.A. will reserve to change the specific note without any written notice.

## Neway

Article 405F18 \_ 405F18B

Product type Wall Light

Body material: Die-casting aluminium EN47100, prior the painting process, washed with stones. Painting made by polyester powder with high resistant against oxidation.

Transparent or opal polycarbonate UV protection and silicon gasket

Screws in A2 stainless steel

Easy installation

Screws in A2 stainless steel

**IK07** IP44 850°C

Gx24 q-2 18W Electronic ballast included Bulb not included