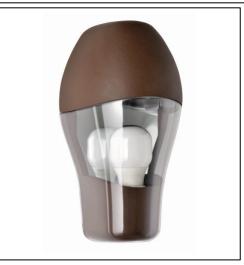

## Neway

Article 405F18 \_ 405F18B

Product type Wall Light

Body material: Die-casting aluminium EN47100, prior the painting process, washed with stones. Painting made by polyester powder with high resistant against oxidation.

Transparent or opal polycarbonate UV protection and silicon gasket

Screws in A2 stainless steel

Easy installation

Screws in A2 stainless steel

**IK07** IP44 850°C

Gx24 q-2 18W Electronic ballast included Bulb not included